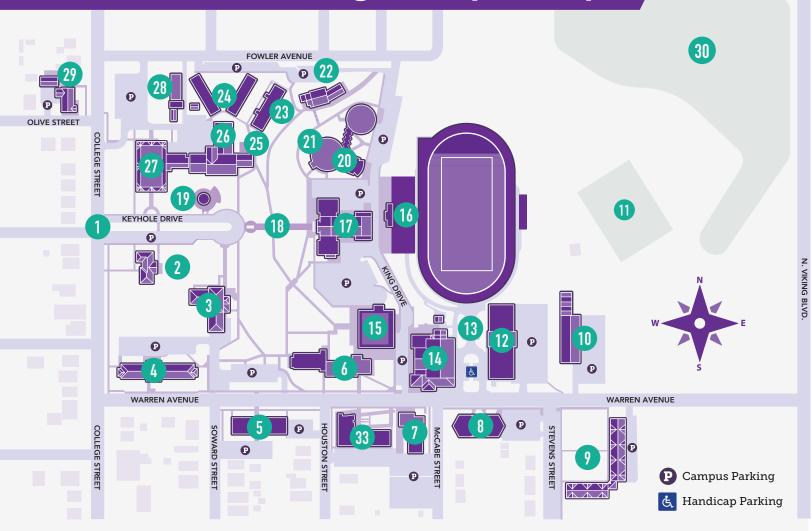

# Southwestern College Campus Map

#### **ADMINISTRATIVE OFFICES**

- 17 Christy Administration Building President's Office, Academic Affairs, and Business Office
- 29 Dole Center
  Alumni Relations, Institutional
  Advancement, Marketing &
  Communications
- **14** Stewart Field House *Athletics*
- **7** Sutton Center Student Affairs
- 2 Welcome Center (The Strohl House)

  \*\*Admission\*\*
- 22 Wroten Hall Campus Ministry and Institute for Discipleship

# **ATHLETICS**

- 11 Practice Field
- 16 Richard L. Jantz Stadium
- 14 Stewart Field House
  Athletic Training, Cross Country,
  Football, Men's Basketball, and
  Track & Field
- 7 Sutton Center Baseball, Flag Football, Softball, and Women's Basketball
- 12 Swimming Pool (inside White PE Building)
- 12 White PE Building Cheer/Dance, Golf, Soccer, and Volleyball

# **HIGHLIGHTED POINTS OF INTEREST**

- 18 77 Steps
- 19 Cole Mound Plaza
- 13 Farney Family Plaza
- 1 George and Inez Hayward Gateway to Success
- 30 HooDoo Loop Trail (Parking off Viking Blvd.)

#### **ACADEMIC BUILDINGS / DIVISIONS**

- 27 Beech Science Center Natural Science
- 17 Christy Administration Building Computer Science, Communication & English
- 21 Darbeth Fine Arts Center Performing Arts
- 26 Mossman Hall Business, Education, Masters in Business, and Social Science
- 25 Outdoor Classroom
- 28 Ruth Warren Abbott Greenhouse
- 10 TOMARI Theatrical Arts and Technologies Center
- 22 Wroten Hall

# **DINING OPTIONS**

- 3 Deets Library Stir & Bustle
- 15 Roy L. Smith Student Center Dining Hall and The Jinx

# **RESIDENCE HALLS & APARTMENTS**

- 4 Broadhurst Hall
- 5 Cole Hall
- 24 Honor Apartments
- 8 Reid Apartments
- 23 Shriwise Apartments
- 7 Sutton Hall
- 6 Wallingford Hall
- 9 Warren Apartments
- 33 Winfield Hall

#### PERFORMING ARTS VENUES

- 17 Christy Administration Building Helen Graham Little Theatre and Richardson Performing Arts Center
- 20 Messenger Recital Hall

#### STUDENT SERVICES

- 27 Beech Science Center

  Quantitative Literacy Center
- 17 Christy Administration Building Business Office, Finanical Aid, Registrar, and Student Success Center
- 3 Deets Library
- 15 Roy L. Smith Student Center Campus Life, Copy/Mail Center, and Laptop Center
  - 7 Sutton Center Security