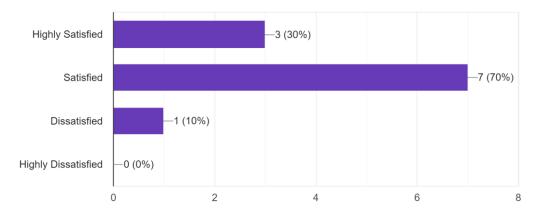

10 responses

How satisfied are you with the preparation you received related to implementing instructional strategies?

10 responses

How satisfied are you with the preparation you received related to behavior and classroom management?

10 responses