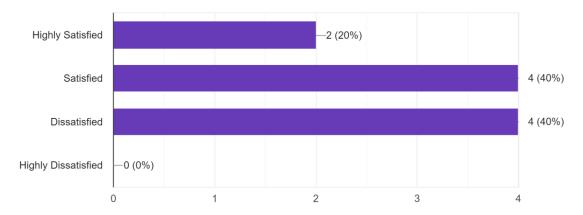

## 10 Responses

What is your level of satisfaction with the Southwestern College education preparation program relevant to the responsibilities you confront in your current teaching position(s)?

10 responses