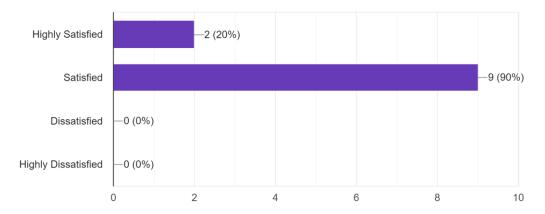

## 10 Responses

What is your level of satisfaction with the Southwestern College education preparation program relevant to the responsibilities you confront in your current teaching position(s)?

10 responses