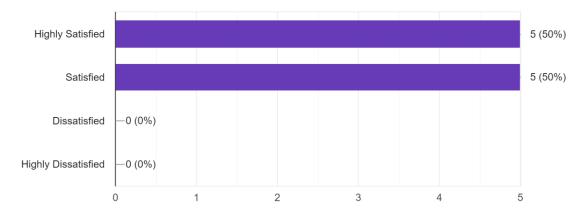

How satisfied are you with the preparation you received related to lesson preparation? 10 responses

How satisfied are you with the preparation you received related to implementing instructional strategies?