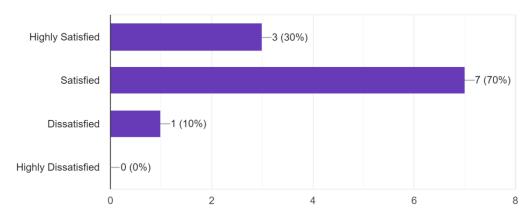

How satisfied are you with the preparation you received related to lesson preparation? 10 responses

How satisfied are you with the preparation you received related to implementing instructional strategies?

10 responses

How satisfied are you with the preparation you received related to implementing instructional strategies?

10 responses

How satisfied are you with the preparation you received related to behavior and classroom management?